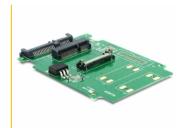

### **Description**

This Delock converter, with size of a 2.5" HDD, enables the connection of an mSATA module with half size format. It can be integrated to your system through an internal SATA 22 pin port.

### **Specification**

- 2.5" HDD form factor
- For connection to SATA 22 pin
- For mSATA half size module
- Dimension: ca. 98 mm x 65 mm (LxW)
- OS independant no driver installation needed