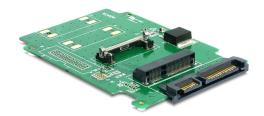

### **Description**

This Delock converter, with size of a 2.5" HDD, enables the connection of an mSATA module with half size format. It can be integrated to your system through an internal SATA 22 pin port.

### **Specification**

- 2.5" HDD form factor
- For connection to SATA 22 pin
- For mSATA half size module
- Dimension: ca. 98 mm x 65 mm (LxW)
- OS independant no driver installation needed