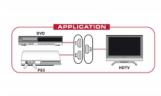

#### Description

Using the Delock HDMI switch you can use up to 2 HDMI devices on one HDMI monitor, TV or beamer etc. The automatic function enables the switch to select always the latest used device automatically after switching on the devices. Thus you can avoid permanent manual switching.