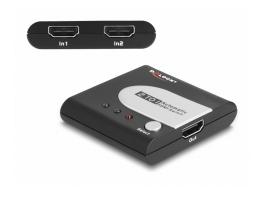

# Delock High Speed HDMI Switch 2 in > 1 out

#### Description

Using the Delock HDMI switch you can use up to 2 HDMI devices on one HDMI monitor, TV or beamer etc. The automatic function enables the switch to select always the latest used device automatically after switching on the devices. Thus you can avoid permanent manual switching.

## **Specification**

- Connectors:
  - Input: 2 x HDMI-A 19 pin female
  - Output: 1 x HDMI-A 19 pin female
- High Speed HDMI specification
- Resolution up to Full-HD 1080p
- HDMI port switching: automatic function, "Select" button
- LED indicators for active HDMI port
- Supports VGA, SVGA, XGA, UXGA mode
- Supports 8 bit, 10 bit und 12 bit deep colour per channel
- No external power supply needed
- Supports cables with length of up to 20 m
- Dimensions (LxWxH): ca. 63 x 58 x 15 mm
- Plug & Play