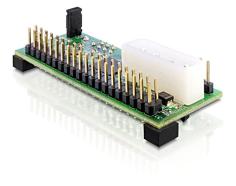

#### • Connector:

- 1 x SATA 22 pin male >
- 1 x IDE 40 pin male
- 1 x Molex 4 pin power connector
- 1 x LED pin header
- Chipset: Marvell 88SA8052
- Compliant to Serial ATA 3 Gb/s
- Ultra ATA/133 Parallel interface
- Jumper for selecting Master and Slave
- Supports PIO and DMA modes
- Supports SATA HDDs and SATA drives like CD-ROM, DVD-ROM, Blu-Ray etc.
- Dimensions (LxWxH): ca. 59 x 26 x 21 mm
- OS independent, no driver installation necessary