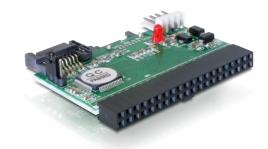

#### **Description**

This converter by Delock enables the connection of two SATA HDDs via 40 pin IDE interface. The converter can be plugged onto the 40 pin male port of the motherboard and does not require any driver installation. Furthermore the SATA HDDs can be set to Master and Slave.

## **Specification**

- · Connectors:
  - 1 x IDE 40 pin female >
  - 2 x SATA 7 pin plug
- Supports ATA 100/133
- SATA HDD setting for Master and Slave
- OS independent, no driver installation necessary