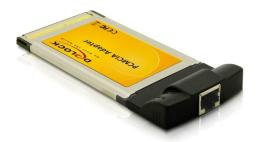

# **Delock PCMCIA Adapter, CardBus to Gigabit LAN**

#### Description

The Gigabit CardBus card provides a network connection with a data transfer rate of up to 1000 Mbps.

## **Specification**

- Connector: 1 x 32-Bit CardBus type II > 1 x Gigabit LAN RJ45 female
- · Chipset: Realtek
- Data transfer rate up to 10/100/1000 Mbps
- Supports Wake On LAN (WOL) and remote wake-up
- Supports IEEE 802.3x full duplex flow control
- Compatible with IEEE 802.3, IEEE 802.3u, IEEE 802.3ab
- Crossover Detection & Auto-Correction