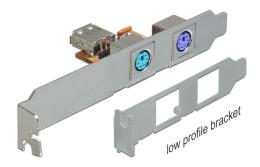

# Delock Rear bracket USB > 2 x PS/2

#### **Description**

This USB-PS2 card by Delock enables you to connect two PS2 components, e.g. a keyboard and a mouse to an internal USB port of your computer.

## **Specification**

• Connector:

external: 2 x PS/2 female

internal: 1 x USB 2.0 type A female / 1 x 4 pin USB 2.0 pin header

- Supports OHCI, UHCI specifications
- Hot Plug, Plug & Play