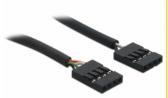

### Package content

- Rear bracket USB > 2 x PS/2
- USB cable
- Low profile bracket
- User manual