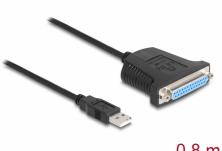

# Delock Adapter USB 1.1 male > 1 x Parallel DB25 female

0.8 m

## **Specification**

- Connectors:
  - 1 x USB 1.1 Type-A male >
  - 1 x parallel D-Sub 25 pin female
- Supports USB printer via virtual USB port
- · Parallel DB25 female with nuts
- Cable length incl. connectors: ca. 0.8 m