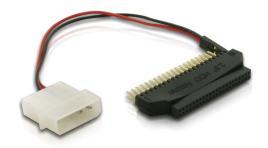

### **Description**

This adapter by Delock enables you to connect a 2.5" IDE hard drive to a 3.5" 40 pin IDE controller. Simply plug the adapter into your hard drive and connect it with an existing IDE 40 pin cable and a free 4 pin Molex connector of your power supply.

## **Specification**

- Connector:
  44 pin IDE female > 40 pin male
  Molex power connector
- · Adapter with plastic coating