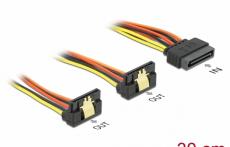

# Delock Cable SATA 15 pin power plug with latching function > 2 x SATA 15 pin power receptacle 30 cm

#### Description

This cable by Delock can supply power for two SATA devices via one free SATA 15 pin power connector of the power supply. The metal clips on the receptacles and the clearance on the plug ensure that the cable reliably clicks into place.

# Specification

- Connectors:
  - 1 x SATA 15 pin power plug with latching function >
  - 2 x SATA 15 pin power receptacle with metal clip
- Version with 5 power wires (yellow = 12 V, black = GND, red = 5 V, orange = 3.3 V)
- Cable gauge: 20 AWG
- With gold coloured metal clips
- Length incl. connectors: ca. 30 cm