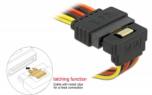

#### Description

This cable by Delock can supply power for two SATA devices via one free SATA 15 pin power connector of the power supply. The metal clips on the receptacles and the clearance on the plug ensure that the cable reliably clicks into place.