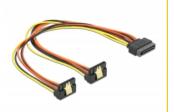

# Delock Cable SATA 15 pin power plug with latching function > 2 x SATA 15 pin power receptacle 30 cm

#### Description

This cable by Delock can supply power for two SATA devices via one free SATA 15 pin power connector of the power supply. The metal clips on the receptacles and the clearance on the plug ensure that the cable reliably clicks into place.

# Specification

- Connectors:
  - 1 x SATA 15 pin power plug with latching function >
  - 2 x SATA 15 pin power receptacle with metal clip
- Version with 5 power wires (yellow = 12 V, black = GND, red = 5 V, orange = 3.3 V)
- Cable gauge: 20 AWG
- With gold coloured metal clips
- Length incl. connectors: ca. 30 cm