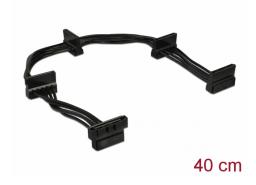

# Delock Cable Power SATA 15 pin plug > 4 x SATA 15 pin receptacle 40 cm black

### **Specification**

- Power connector for 4 x SATA devices
- Connector:
  - 1 x SATA 15 pin plug >
  - 4 x SATA 15 pin receptacle
- Version with 5 power wires (12 V, GND, 5 V, 3.3 V)
- Cable gauge: 18 AWG
- · Cable colour: black
- Length incl. connector: ca. 40 cm