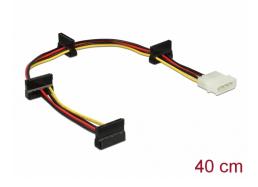

# Delock Cable Power Molex 4 pin plug > 4 x SATA 15 pin receptacle 40 cm

#### Description

This power cable can be connected to 4 SATA devices and supplies power via one Molex 4 pin port of a power supply.

#### **Specification**

- Power connector for 4 x SATA devices
- Connector:
  - 1 x Molex 4 pin plug >
  - 4 x SATA 15 pin receptacle
- Cable gauge: 18 AWG
- · Cable colour: multicolour
- Length incl. connector: ca. 40 cm