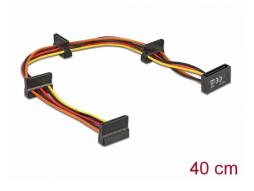

# Delock Cable Power SATA 15 pin plug > 4 x SATA 15 pin receptacle 40 cm multicolour

#### Description

This power cable can be connected to 4 SATA devices and supplies power via one SATA 15 pin port of a power supply.

## **Specification**

- Power connector for 4 x SATA devices
- Connector:
  - 1 x SATA 15 pin plug >
  - 4 x SATA 15 pin receptacle
- Version with 5 power wires (yellow = 12 V, black = GND, red = 5 V, orange = 3.3 V)
- Cable gauge: 18 AWG
- · Cable colour: multicolour
- Length incl. connector: ca. 40 cm