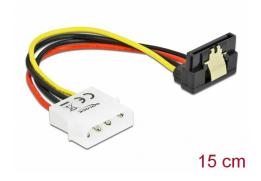

## **Description**

This power cable enables to convert the interface of the common ATX power supplies into the SATA format for the power supply of SATA drives. The angled SATA connector leads the cable downwards from the SATA HDD so that you can still connect a drive in spite of space problems. The metal clip on the SATA interface provides additional stability.

# **Specification**

- Power connector for SATA HDD
- Connectors:

1 x 15 pin SATA angled 90° down >

- 1 x 4 pin
- Cable length:

ca. 11.8 cm (without connector)

ca. 15 cm (with connector)