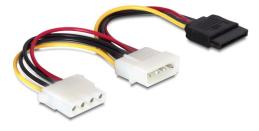

### Description

This power cable enables you to convert the interface of the common ATX power supplies into the SATA format for the power supply of SATA drives. Due to the additional 4pin 5,25" female connector you can obtain the normal ATX power supply interface, so that you can still provide power for IDE drives.

## Specification

- Power connector for SATA and IDE HDD
- Connector: 15pin SATA > 4pin male + 4pin female
- Cable length:
- ca. 12,5cm (without connector)
- ca. 16,5 cm (with connector)