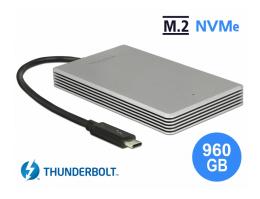

# Delock Thunderbolt™ 3 External Portable 960 GB SSD M.2 PCIe NVMe

#### Description

This portable SSD by Delock can be connected to a PC or laptop via Thunderbolt<sup>TM</sup> 3 interface. Due to the small dimensions, the SSD is ideal as on the go companion. The high read and write speed supports fast data transfer even for big amount of data, which is particularly important in the photo and video range. The robust metal housing with cooling fins on the sides ensures an optimum temperature of the memory.

#### **Specification**

Connector: 1 x Thunderbolt™ 3 USB Type-C™ 24 pin male

· Capacity: 960 GB

• Interface: PCle Rev. 3.0

Maximum read speed: 2800 MB/sMaximum write speed: 2300 MB/s

• MTBF: 2.000.000 hours

• Dimensions (LxWxH): ca. 108 x 65 x 14 mm

Cable length without connectors: ca. 16 cm

· Colour: silver

· Hot Plug, Plug & Play