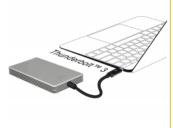

#### Description

This portable SSD by Delock can be connected to a PC or laptop via Thunderbolt<sup>TM</sup> 3 interface. Due to the small dimensions, the SSD is ideal as on the go companion. The high read and write speed supports fast data transfer even for big amount of data, which is particularly important in the photo and video range. The robust metal housing with cooling fins on the sides ensures an optimum temperature of the memory.

## System requirements

- Windows 7/7-64/8.1/8.1-64/10/10-64, ex Linux Kernel 4.3.3 / Kernel 4.9.1, ex Mac OS 10.12
- PC or laptop with a free Thunderbolt™ 3 port