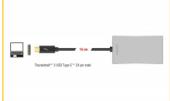

#### **Specification**

Connector: 1 x Thunderbolt™ 3 USB Type-C™ 24 pin male

· Capacity: 960 GB

• Interface: PCle Rev. 3.0

Maximum read speed: 2800 MB/sMaximum write speed: 2300 MB/s

• MTBF: 2.000.000 hours

• Dimensions (LxWxH): ca. 108 x 65 x 14 mm

Cable length without connectors: ca. 16 cm

· Colour: silver

· Hot Plug, Plug & Play

#### Interface

| connector: | 1 x Thunderbolt™ 3 USB Type-C™ 24 pin male |
|------------|--------------------------------------------|