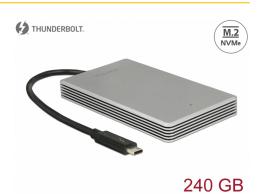

# Delock Thunderbolt<sup>™</sup> 3 External Portable 240 GB SSD M.2 PCIe NVMe

## Description

This portable SSD by Delock can be connected to a PC or laptop via Thunderbolt<sup>™</sup> 3 interface. Due to the small dimensions, the SSD is ideal as on the go companion. The high read and write speed supports fast data transfer even for big amount of data, which is particularly important in the photo and video range. The robust metal housing with cooling fins on the sides ensures an optimum temperature of the memory.

# **Specification**

- Connector: 1 x Thunderbolt<sup>™</sup> 3 USB Type-C<sup>™</sup> 24 pin male
- Capacity: 240 GB
- Interface: PCIe Rev. 3.0
- Maximum read speed: 2800 MB/s
- Maximum write speed: 2300 MB/s
- Power consumption: ca. 6 W
- MTBF: 2.000.000 hours
- Flash type: MLC
- Maximum write cycles: 3000
- Storage temperature: 5 °C ~ 35 °C
- Operating temperature: 5 °C ~ 35 °C
- 1 x LED indicator
- Thunderbolt<sup>™</sup> 3 bus powered
- Passive cooling of the memory by the metal housing with integrated cooling fins
- Dimensions (LxWxH): ca. 108 x 65 x 14 mm
- · Cable length without connectors: ca. 16 cm
- Colour: silver
- Hot Plug, Plug & Play