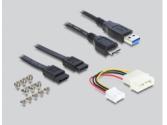

## Package content

- 3.5" mobile rack
- 2.5" enclosure
- 5.25" installation frame
- USB 3.0-micro to USB 3.0-A cable
- 7 pin SATA cable
- 4 pin power cable to Molex 4 pin
- Screws
- User manual