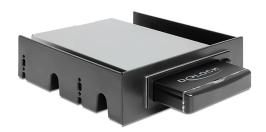

# Delock 3.5" / 5.25" Mobile Rack for 2.5" SATA hard drives

#### **Description**

This Delock mobile rack can be installed into the 3.5" or 5.25" bay of your computer. It includes an enclosure for 2.5" SATA hard disks which you can either operate in the mobile rack with SATA or externally via USB.

# **Specification**

- Mobile rack for installation into a 3.5" or 5.25" bay
- For internal connection via SATA as well as external via USB 3.0
- 2.5" frame:

internal 1 x SATA 22 pin male external 1 x SATA 22 pin female 1 x USB 3.0-micro female

• 3.5" frame:

internal 1 x SATA 22 pin male backside 1 x SATA 7 pin female 1 x 4 pin power connector female

- Suitable for all 2.5" SATA HDDs / SSDs up to 6 Gb/s
- Supports different hard disk height: 7 mm or 9,5 mm
- Eject button on the 3.5" frame
- Data transfer rate:
  USB 3.0 up to 5 Gb/s
  SATA up to 6 Gb/s
- LED indicator for power and access