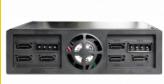

# Delock 5.25" Mobile Rack for 6 x 2.5" SATA HDD / SSD

#### **Description**

This mobile rack can be installed into a free 5.25" bay of your desktop PC and enables the operation and a quick exchange of up to six 2.5" SATA HDD.

Item no. 47221

EAN: 4043619472215 Country of origin: China Package: Retail Box

#### **Specification**

- Fits into a 5.25" bay
- Connector:

front side:

6 x 2.5" SATA HDD / SSD bay

back side:

6 x SATA 7 pin female

2 x 4 pin power connector

• Suitable for 2.5" SATA HDD / SSD: