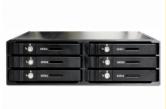

# Delock 5.25" Mobile Rack for 6 x 2.5" SATA HDD / SSD

#### **Description**

This mobile rack can be installed into a free 5.25" bay of your desktop PC and enables the operation and a quick exchange of up to six 2.5" SATA HDD.

Item no. 47221

EAN: 4043619472215 Country of origin: China Package: Retail Box

#### **Specification**

- Fits into a 5.25" bay
- Connector:

front side:

6 x 2.5" SATA HDD / SSD bay

back side:

6 x SATA 7 pin female

2 x 4 pin power connector

• Suitable for 2.5" SATA HDD / SSD: