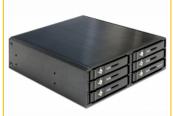

# Delock 5.25" Mobile Rack for 6 x 2.5" SATA HDD / SSD

#### **Description**

This mobile rack can be installed into a free 5.25" bay of your desktop PC and enables the operation and a quick exchange of up to six 2.5" SATA HDD.

Item no. 47221

EAN: 4043619472215 Country of origin: China Package: Retail Box

#### **Specification**

- Fits into a 5.25" bay
- Connector:

front side:

6 x 2.5" SATA HDD / SSD bay

back side:

6 x SATA 7 pin female

2 x 4 pin power connector

• Suitable for 2.5" SATA HDD / SSD: