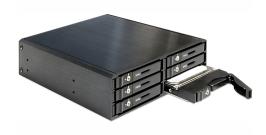

# Delock 5.25" Mobile Rack for 6 x 2.5" SATA HDD / SSD

#### **Description**

This mobile rack can be installed into a free 5.25" bay of your desktop PC and enables the operation and a quick exchange of up to six 2.5" SATA HDD.

Item no. 47221

EAN: 4043619472215 Country of origin: China Package: Retail Box

#### **Specification**

- Fits into a 5.25" bay
- Connector:

front side:

6 x 2.5" SATA HDD / SSD bay

back side:

6 x SATA 7 pin female

2 x 4 pin power connector

• Suitable for 2.5" SATA HDD / SSD: