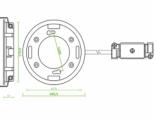

# Specification

- Round GX53 base
- Mounting type: ceiling recess mount
- Suitable for all customary GX53 LED luminaires (max. 10 W / 0.1 A)
- Material: plastic
- Color: white
- Operating voltage: 230 V / 50 Hz
- Protection class: IP20
- · Only for indoor usage
- Dimensions:
  - Diameter 85.5 mm
  - Total height with brackets 45.6 mm
  - Total height without brackets 14.0 mm
- Visible height when mounted 1.3 mm
- Mounting depth with brackets 39.5 mm
- Mounting depth without brackets 12.7 mm
- Mounting opening diameter 78.5 mm
- Bulb not included in package content