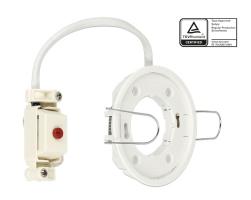

# Delock Lighting GX53 recess mount base round type E white

## Description

With this GX53 base you can use most customary GX53 luminaires. GX53 lamps are well suitable for creating a pleasant light in cabinets, showcases and display windows, and they also look good as a light source on ceilings or walls.

# Specification

- Round GX53 base
- Mounting type: ceiling recess mount
- Suitable for all customary GX53 LED luminaires (max. 10 W / 0.1 A)
- Material: plastic
- Color: white
- Operating voltage: 230 V / 50 Hz
- Protection class: IP20
- · Only for indoor usage
- Dimensions:
  - Diameter 85.5 mm
  - Total height with brackets 45.6 mm
  - Total height without brackets 14.0 mm
- Visible height when mounted 1.3 mm
- Mounting depth with brackets 39.5 mm
- Mounting depth without brackets 12.7 mm
- Mounting opening diameter 78.5 mm
- Bulb not included in package content