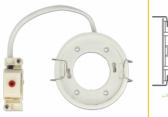

# Delock Lighting GX53 recess mount base round type E white

## Description

With this GX53 base you can use most customary GX53 luminaires. GX53 lamps are well suitable for creating a pleasant light in cabinets, showcases and display windows, and they also look good as a light source on ceilings or walls.

# Specification

- Round GX53 base
- Mounting type: ceiling recess mount
- Suitable for all customary GX53 LED luminaires (max. 10 W / 0.1 A)
- Material: plastic
- Color: white
- Operating voltage: 230 V / 50 Hz
- Protection class: IP20
- · Only for indoor usage
- Dimensions:
  - Diameter 85.5 mm
  - Total height with brackets 45.6 mm
  - Total height without brackets 14.0 mm
- Visible height when mounted 1.3 mm
- Mounting depth with brackets 39.5 mm
- Mounting depth without brackets 12.7 mm
- Mounting opening diameter 78.5 mm
- Bulb not included in package content