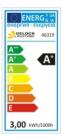

Nominal luminous flux: 250 LumenRated luminous flux: 250 Lumen

• Luminous intensity: 27 Candela

Beam angle: 170°

• Colour rendering index CRI: Ra 80

• Energy efficiency class: A+

Weighted energy consumption: 3.00 kWh / 1,000 h