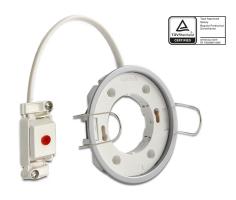

# Delock Lighting GX53 recess mount base round type E silver

## Description

With this GX53 base you can use most customary GX53 luminaires. GX53 lamps are well suitable for creating a pleasant light in cabinets, showcases and display windows, and they also look good as a light source on ceilings or walls.

# Specification

- Round GX53 base
- Mounting type: ceiling recess mount
- Suitable for all customary GX53 LED luminaires (max. 10 W / 0.1 A)
- Material: plastic
- Color: silver
- Operating voltage: 230 V / 50 Hz
- Protection class: IP20
- · Only for indoor usage
- Dimensions:
  - Diameter 85.5 mm
  - Total height with brackets 45.6 mm
  - Total height without brackets 14.0 mm
- Visible height when mounted 1.3 mm
- Mounting depth with brackets 39.5 mm
- Mounting depth without brackets 12.7 mm
- Mounting opening diameter 78.5 mm
- Bulb not included in package content