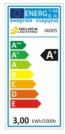

• Energy efficiency class: A+

• Weighted energy consumption: 3.00 kWh / 1,000 h

• Electrical power factor: 0.50

• Comparable incandescent bulb power: 20 W

Nominal life span: 25,000 hours
Rated life span: 25,000 hours
Switching cycles: 100,000 x