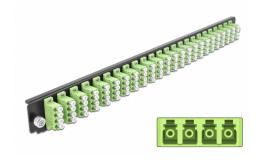

# Delock 19" Splice Box Front Panel 24 port LC Quad limegreen

# **Specification**

- Connectors: 24 x LC Quad female > 24 x LC Quad female
- Colour: limegreen
- For 96 OM5 Multi-mode fibers
- Zirconia ceramic ferrule with protection cap
- For mounting in 19" splice box, 1U
- Housing colour: black
- Dimensions (LxWxH): ca. 482.6 x 44.0 x 44.0 mm