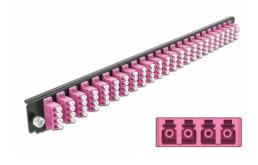

# Delock 19" Splice Box Front Panel 24 port LC Quad violet

# **Specification**

- Connectors:
  24 x LC Quad female >
  24 x LC Quad female
- Colour: violet
- For 96 OM4 Multi-mode fibers
- Zirconia ceramic ferrule with protection cap
- For mounting in 19" splice box, 1U
- Housing colour: black
- Dimensions (LxWxH): ca. 482.6 x 44.0 x 44.0 mm