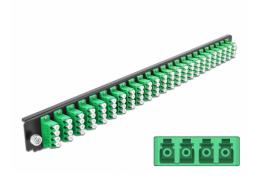

# Delock 19" Splice Box Front Panel 24 port LC Quad green

#### **Specification**

- Connectors:
  - 24 x LC Quad female >
  - 24 x LC Quad female
- · Colour: green
- For 96 OS2 Single-mode fibers
- Zirconia ceramic ferrule with protection cap
- For mounting in 19" splice box, 1U
- · Housing colour: black
- Dimensions (LxWxH): ca. 482.6 x 44.0 x 44.0 mm