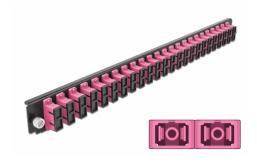

# Delock 19" Splice Box Front Panel 24 port SC Duplex violet

# **Specification**

- Connectors:
  24 x SC Duplex female >
  24 x SC Duplex female
- Colour: violet
- For 48 OM4 Multi-mode fibers
- Zirconia ceramic ferrule with protection cap
- For mounting in 19" splice box, 1U
- Housing colour: black
- Dimensions (LxWxH): ca. 482.6 x 44.0 x 44.0 mm