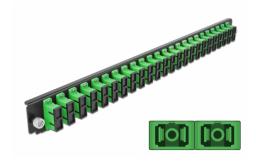

# Delock 19" Splice Box Front Panel 24 port SC Duplex green

# **Specification**

- Connectors:
  24 x SC Duplex female >
  24 x SC Duplex female
- Colour: green
- For 48 OS2 Single-mode fibers
- Zirconia ceramic ferrule with protection cap
- For mounting in 19" splice box, 1U
- Housing colour: black
- Dimensions (LxWxH): ca. 482.6 x 44.0 x 44.0 mm