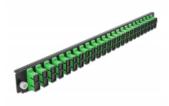

# Delock 19" Splice Box Front Panel 24 port SC Duplex green

# **Specification**

- Connectors:
  24 x SC Duplex female >
  24 x SC Duplex female
- Colour: green
- For 48 OS2 Single-mode fibers
- Zirconia ceramic ferrule with protection cap
- For mounting in 19" splice box, 1U
- Housing colour: black
- Dimensions (LxWxH): ca. 482.6 x 44.0 x 44.0 mm