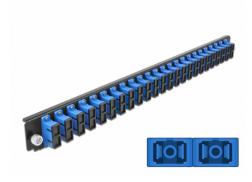

# **Delock 19" Splice Box Front Panel 24 port SC Duplex blue**

## **Specification**

- Connectors:
  - 24 x SC Duplex female >
  - 24 x SC Duplex female
- · Colour: blue
- For 48 OS2 Single-mode fibers
- Zirconia ceramic ferrule with protection cap
- For mounting in 19" splice box, 1U
- · Housing colour: black
- Dimensions (LxWxH): ca. 482.6 x 44.0 x 44.0 mm