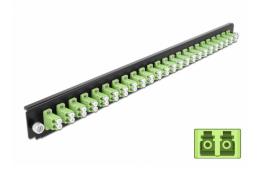

# Delock 19" Splice Box Front Panel 24 port LC Duplex limegreen

# **Specification**

- Connectors:
  24 x LC Duplex female >
  24 x LC Duplex female
- Colour: limegreen
- For 48 OM5 Multi-mode fibers
- Zirconia ceramic ferrule with protection cap
- For mounting in 19" splice box, 1U
- Housing colour: black
- Dimensions (LxWxH): ca. 482.6 x 44.0 x 44.0 mm