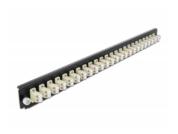

# Delock 19" Splice Box Front Panel 24 port LC Duplex beige

#### **Specification**

- Connectors:
  - 24 x LC Duplex female >
  - 24 x LC Duplex female
- Colour: beige
- For 48 OM2 Multi-mode fibers
- Zirconia ceramic ferrule with protection cap
- For mounting in 19" splice box, 1U
- · Housing colour: black
- Dimensions (LxWxH): ca. 482.6 x 44.0 x 44.0 mm