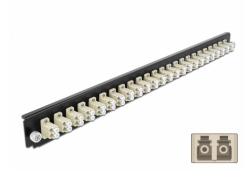

# Delock 19" Splice Box Front Panel 24 port LC Duplex beige

#### **Specification**

- Connectors:
  - 24 x LC Duplex female >
  - 24 x LC Duplex female
- Colour: beige
- For 48 OM2 Multi-mode fibers
- Zirconia ceramic ferrule with protection cap
- For mounting in 19" splice box, 1U
- · Housing colour: black
- Dimensions (LxWxH): ca. 482.6 x 44.0 x 44.0 mm