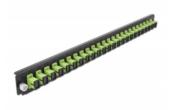

# Delock 19" Splice Box Front Panel 24 port SC Simplex limegreen

# **Specification**

- Connectors:
  24 x SC Simplex female >
  24 x SC Simplex female
- Colour: limegreen
- For 24 OM5 Multi-mode fibers
- Zirconia ceramic ferrule with protection cap
- For mounting in 19" splice box, 1U
- Housing colour: black
- Dimensions (LxWxH): ca. 482.6 x 44.0 x 44.0 mm