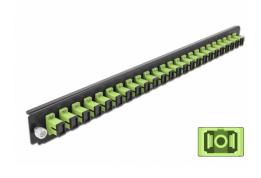

# Delock 19" Splice Box Front Panel 24 port SC Simplex limegreen

# **Specification**

- Connectors:
  24 x SC Simplex female >
  24 x SC Simplex female
- Colour: limegreen
- For 24 OM5 Multi-mode fibers
- Zirconia ceramic ferrule with protection cap
- For mounting in 19" splice box, 1U
- Housing colour: black
- Dimensions (LxWxH): ca. 482.6 x 44.0 x 44.0 mm