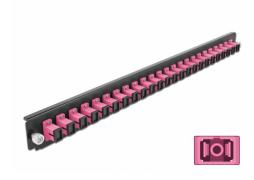

# **Delock 19" Splice Box Front Panel 24 port SC Simplex violet**

#### **Specification**

- Connectors:
  - 24 x SC Simplex female > 24 x SC Simplex female
- · Colour: violet
- For 24 OM4 Multi-mode fibers
- Zirconia ceramic ferrule with protection cap
- For mounting in 19" splice box, 1U
- · Housing colour: black
- Dimensions (LxWxH): ca. 482.6 x 44.0 x 44.0 mm