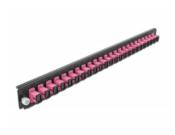

# **Delock 19" Splice Box Front Panel 24 port SC Simplex violet**

#### **Specification**

- Connectors:
  - 24 x SC Simplex female > 24 x SC Simplex female
- · Colour: violet
- For 24 OM4 Multi-mode fibers
- Zirconia ceramic ferrule with protection cap
- For mounting in 19" splice box, 1U
- · Housing colour: black
- Dimensions (LxWxH): ca. 482.6 x 44.0 x 44.0 mm