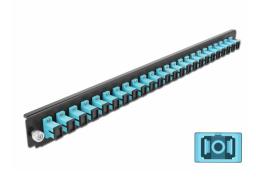

# Delock 19" Splice Box Front Panel 24 port SC Simplex aqua

#### **Specification**

- Connectors:
  - 24 x SC Simplex female > 24 x SC Simplex female
- · Colour: agua
- For 24 OM3 Multi-mode fibers
- Zirconia ceramic ferrule with protection cap
- For mounting in 19" splice box, 1U
- · Housing colour: black
- Dimensions (LxWxH): ca. 482.6 x 44.0 x 44.0 mm