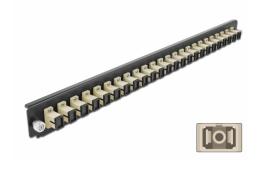

# Delock 19" Splice Box Front Panel 24 port SC Simplex beige

# **Specification**

- Connectors:
  24 x SC Simplex female >
  24 x SC Simplex female
- Colour: beige
- For 24 OM2 Multi-mode fibers
- Zirconia ceramic ferrule with protection cap
- For mounting in 19" splice box, 1U
- Housing colour: black
- Dimensions (LxWxH): ca. 482.6 x 44.0 x 44.0 mm

## Package content

• 19" splice box front panel