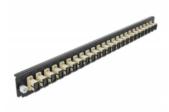

# Delock 19" Splice Box Front Panel 24 port SC Simplex beige

# **Specification**

- Connectors:
  24 x SC Simplex female >
  24 x SC Simplex female
- Colour: beige
- For 24 OM2 Multi-mode fibers
- Zirconia ceramic ferrule with protection cap
- For mounting in 19" splice box, 1U
- Housing colour: black
- Dimensions (LxWxH): ca. 482.6 x 44.0 x 44.0 mm

## Package content

• 19" splice box front panel