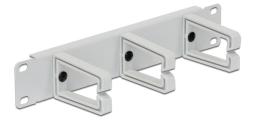

### Description

This Cable Management Panel by Delock can be mounted in a 10" rack. With the D-ring hooks the patch cords can be neatly routed horizontally.

Item no. 43341

EAN: 4043619433414 Country of origin: China Package: White Box

## **Specification**

- For mounting in 10" racks, 1U
- Metal panel with 3 hooks
- Colour: light grey RAL 7035
- Dimensions (LxWxH): ca. 254 x 82 x 44.5 mm