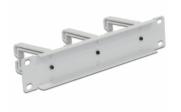

### Description

This Cable Management Panel by Delock can be mounted in a 10" rack. With the D-ring hooks the patch cords can be neatly routed horizontally.

Item no. 43341

EAN: 4043619433414 Country of origin: China Package: White Box

## **Specification**

- For mounting in 10" racks, 1U
- Metal panel with 3 hooks
- Colour: light grey RAL 7035
- Dimensions (LxWxH): ca. 254 x 82 x 44.5 mm