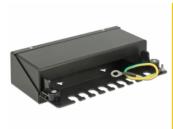

### Description

This patch panel by Delock can be used as a junction box on the wall or in enclosures. Additionally, clips for DIN rail mounting are included. With its standardized dimensions, it is suitable for easy snap-in mounting of eight Keystone modules.

### Package content

- Keystone Patch Panel
- 2 DIN-rail clips
- 2 screws
- 8 cable ties