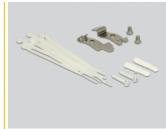

### Package content

- Keystone Patch Panel
- 2 DIN-rail clips
- 2 screws
- 8 cable ties