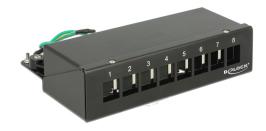

### Description

This patch panel by Delock can be used as a junction box on the wall or in enclosures. Additionally, clips for DIN rail mounting are included. With its standardized dimensions, it is suitable for easy snap-in mounting of eight Keystone modules.

### **Specification**

- 8 Keystone ports 19.2 x 14.9 mm
- Cable routing 180°
- Shielded
- · Metal housing
- Colour: jet black RAL 9005
- Dimensions (WxHxD): ca. 162 x 44.5 x 112.8 mm