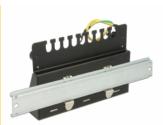

### Description

This patch panel by Delock can be used as a junction box on the wall or in enclosures. Additionally, clips for DIN rail mounting are included. With its standardized dimensions, it is suitable for easy snap-in mounting of eight Keystone modules.

### General

| Mounting type: | wall     |
|----------------|----------|
|                | DIN rail |