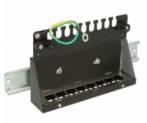

### Description

This patch panel by Delock can be used as a junction box on the wall or in enclosures. Additionally, clips for DIN rail mounting are included. With its standardized dimensions, it is suitable for easy snap-in mounting of eight Keystone modules.

### General

| Mounting type: | wall     |
|----------------|----------|
|                | DIN rail |