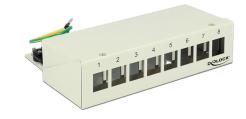

### Description

This patch panel by Delock can be used as a junction box on the wall or in enclosures. Additionally, clips for DIN rail mounting are included. With its standardized dimensions, it is suitable for easy snap-in mounting of eight Keystone modules.

### **Specification**

- 8 Keystone ports 19.2 x 14.9 mm
- Cable routing 180°
- Shielded
- · Metal housing
- Colour: light grey RAL 7035
- Dimensions (WxHxD): ca. 162 x 44.5 x 112.8 mm