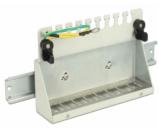

### Description

This patch panel by Delock can be used as a junction box on the wall or in enclosures. Additionally, clips for DIN rail mounting are included. With its standardized dimensions, it is suitable for easy snap-in mounting of eight Keystone modules.

### Package content

- Keystone Patch Panel
- 2 x DIN-rail clips
- 2 x screws M5
- 12 x cable ties
- 2 x screws
- 2 x dowel

### General

| Mounting type: | wall     |
|----------------|----------|
|                | DIN rail |