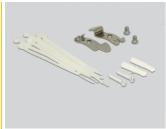

### Package content

- Keystone Patch Panel
- 2 x DIN-rail clips
- 2 x screws M5
- 12 x cable ties
- 2 x screws
- 2 x dowel