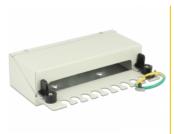

### Description

This patch panel by Delock can be used as a junction box on the wall or in enclosures. Additionally, clips for DIN rail mounting are included. With its standardized dimensions, it is suitable for easy snap-in mounting of eight Keystone modules.

### **Specification**

- 8 Keystone ports 19.2 x 14.9 mm
- Cable routing 180°
- Shielded
- · Metal housing
- Colour: light grey RAL 7035
- Dimensions (WxHxD): ca. 162 x 44.5 x 112.8 mm