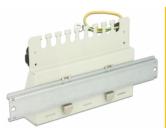

### Description

This patch panel by Delock can be used as a junction box on the wall or in enclosures. Additionally, clips for DIN rail mounting are included. With its standardized dimensions, it is suitable for easy snap-in mounting of eight Keystone modules.

### Package content

- Keystone Patch Panel
- 2 x DIN-rail clips
- 2 x screws M5
- 12 x cable ties
- 2 x screws
- 2 x dowel

### General

| Mounting type: | wall     |
|----------------|----------|
|                | DIN rail |