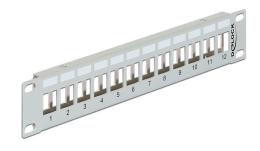

### **Description**

This Patch Panel by Delock can be mounted in a 10" cabinet. With its standardized dimensions, it is suitable for easy snap-in mounting of twelve Keystone modules.

# **Specification**

- 12 Keystone ports 19.2 x 14.9 mm
- For mounting in 10" cabinets, 1 U
- Integrated name plate
- · Material: metal
- · Colour: grey
- Dimensions (LxWxH): ca. 254 x 43.6 x 9.9 mm