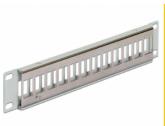

### **Description**

This Patch Panel by Delock can be mounted in a 10" cabinet. With its standardized dimensions, it is suitable for easy snap-in mounting of twelve Keystone modules.

# **Specification**

- 12 Keystone ports 19.2 x 14.9 mm
- For mounting in 10" cabinets, 1 U
- Integrated name plate
- · Material: metal
- · Colour: grey
- Dimensions (LxWxH): ca. 254 x 43.6 x 9.9 mm