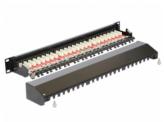

### Description

This Patch Panel by Delock can be mounted in a 19" rack. At the LSA blocks you can install up to 24 network cables with a punch down tool.

## **Specification**

- · Connectors:
- external: 24 x RJ45 jack with dust cover
- internal: LSA block
- For mounting in 19" racks, 1U
- Cable routing 180°
- Shielded (Cat.6)
- Compliant with Cat.6<sub>A</sub> requirements of ISO/IEC 11801 Edition 2.2, EN 50173-1:2011 and EN 60603-7-51, Cat.6A of ANSI/TIA 568-C.2
- TIA-568A/B pinout
- Cable diameter up to 0.644 mm (22 26 AWG)
- · For solid or stranded wire
- · Metal housing
- · Printed name plate
- · Colour: jet black RAL 9005
- Dimensions (LxWxH): ca. 483 x 109 x 44 mm