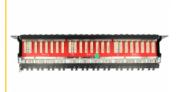

### Description

This Patch Panel by Delock can be mounted in a 19" rack. At the LSA blocks you can install up to 24 network cables with a punch down tool.

## **Specification**

- · Connectors:
- external: 24 x RJ45 jack with dust cover
- internal: LSA block
- For mounting in 19" racks, 1U
- Cable routing 180°
- Shielded (Cat.6)
- Compliant with Cat.6<sub>A</sub> requirements of ISO/IEC 11801 Edition 2.2, EN 50173-1:2011 and EN 60603-7-51, Cat.6A of ANSI/TIA 568-C.2
- TIA-568A/B pinout
- Cable diameter up to 0.644 mm (22 26 AWG)
- · For solid or stranded wire
- · Metal housing
- · Printed name plate
- · Colour: jet black RAL 9005
- Dimensions (LxWxH): ca. 483 x 109 x 44 mm