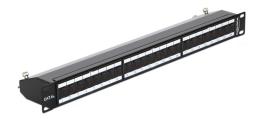

### Description

This Patch Panel by Delock can be mounted in a 19" rack. At the LSA blocks you can install up to 24 network cables with a punch down tool.

## **Specification**

- · Connectors:
- external: 24 x RJ45 jack with dust cover
- internal: LSA block
- For mounting in 19" racks, 1U
- Cable routing 180°
- Shielded (Cat.6)
- Compliant with Cat.6<sub>A</sub> requirements of ISO/IEC 11801 Edition 2.2, EN 50173-1:2011 and EN 60603-7-51, Cat.6A of ANSI/TIA 568-C.2
- TIA-568A/B pinout
- Cable diameter up to 0.644 mm (22 26 AWG)
- · For solid or stranded wire
- · Metal housing
- · Printed name plate
- · Colour: jet black RAL 9005
- Dimensions (LxWxH): ca. 483 x 109 x 44 mm