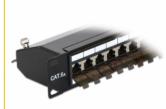

### Description

This Patch Panel by Delock can be mounted in a 19" rack. At the LSA blocks you can install up to 24 network cables with a punch down tool.

## **Specification**

- · Connectors:
- external: 24 x RJ45 jack with dust cover
- internal: LSA block
- For mounting in 19" racks, 1U
- Cable routing 180°
- Shielded (Cat.6)
- Compliant with Cat.6<sub>A</sub> requirements of ISO/IEC 11801 Edition 2.2, EN 50173-1:2011 and EN 60603-7-51, Cat.6A of ANSI/TIA 568-C.2
- TIA-568A/B pinout
- Cable diameter up to 0.644 mm (22 26 AWG)
- · For solid or stranded wire
- · Metal housing
- · Printed name plate
- · Colour: jet black RAL 9005
- Dimensions (LxWxH): ca. 483 x 109 x 44 mm