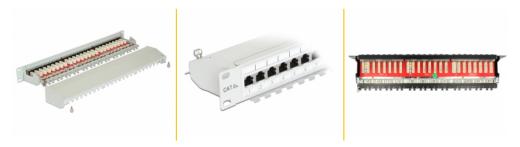

## Description

This Patch Panel by Delock can be mounted in a 19" rack. At the LSA blocks you can install up to 24 network cables with a punch down tool.

## **Specification**

- · Connectors:
- external: 24 x RJ45 jack with dust cover
- internal: LSA block
- For mounting in 19" racks, 1U
- Cable routing 180°
- Shielded (Cat.6)
- Compliant with Cat.6<sub>A</sub> requirements of ISO/IEC 11801 Edition 2.2, EN 50173-1:2011 and EN 60603-7-51, Cat.6A of ANSI/TIA 568-C.2
- TIA-568A/B pinout
- Cable diameter up to 0.644 mm (22 26 AWG)
- · For solid or stranded wire
- · Metal housing
- · Printed name plate
- Colour: light grey RAL 7035
- Dimensions (LxWxH): ca. 483 x 109 x 44 mm