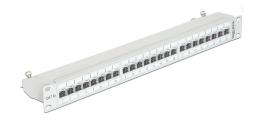

## Description

This Patch Panel by Delock can be mounted in a 19" rack. At the LSA blocks you can install up to 24 network cables with a punch down tool.

## **Specification**

- · Connectors:
- external: 24 x RJ45 jack with dust cover
- internal: LSA block
- For mounting in 19" racks, 1U
- Cable routing 180°
- Shielded (Cat.6)
- Compliant with Cat.6<sub>A</sub> requirements of ISO/IEC 11801 Edition 2.2, EN 50173-1:2011 and EN 60603-7-51, Cat.6A of ANSI/TIA 568-C.2
- TIA-568A/B pinout
- Cable diameter up to 0.644 mm (22 26 AWG)
- · For solid or stranded wire
- · Metal housing
- · Printed name plate
- Colour: light grey RAL 7035
- Dimensions (LxWxH): ca. 483 x 109 x 44 mm