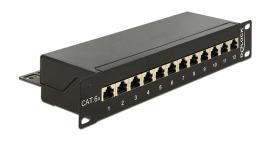

# Delock 10" Patch Panel 12 Port Cat.6A black

#### Description

This Patch Panel by Delock can be mounted in a 10" rack. At the LSA blocks you can install up to 12 network cables with a punch down tool.

### **Specification**

• Connectors:

external: 12 x RJ45 jack internal: LSA block

- For mounting in 10" racks, 1U
- Cable routing 180°
- Shielded
- Compliant with Cat.6<sub>A</sub> requirements of ISO/IEC 11801 Edition 2.2, EN 50173-1:2011 and EN 60603-7-51, Cat.6A of ANSI/TIA 568-C.2
- TIA-568A/B pinout
- Cable diameter up to 0.644 mm (22 26 AWG)
- · For solid or stranded wire
- · Metal housing
- Colour: jet black RAL 9005
- Dimensions (LxWxH): ca. 254 x 109 x 44 mm