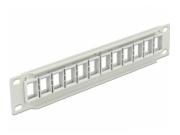

# **Delock 10" Keystone Patch Panel 12 Port grey**

## Description

This Patch Panel by Delock can be mounted in a 10" cabinet. With its standardized dimensions, it is suitable for easy snap-in mounting of twelve Keystone modules.

# **Specification**

- 12 Keystone ports 19.2 x 14.9 mm
- For mounting in 10" cabinets, 1 U
- Integrated name plate
- Material: Metal panel with plastic front bezel
- · Colour: grey
- Dimensions (LxWxH): ca. 255 x 44 x 12 mm