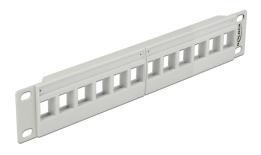

# **Delock 10" Keystone Patch Panel 12 Port grey**

## Description

This Patch Panel by Delock can be mounted in a 10" cabinet. With its standardized dimensions, it is suitable for easy snap-in mounting of twelve Keystone modules.

# **Specification**

- 12 Keystone ports 19.2 x 14.9 mm
- For mounting in 10" cabinets, 1 U
- Integrated name plate
- Material: Metal panel with plastic front bezel
- · Colour: grey
- Dimensions (LxWxH): ca. 255 x 44 x 12 mm