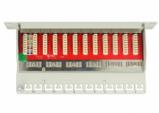

## **Description**

This Patch Panel by Delock can be mounted in a 10" rack. At the LSA blocks you can install up to 12 network cables with a punch down tool.

## **Specification**

- Connectors:
- external: 12 x RJ45 jack internal: LSA block
- For mounting in 10" racks, 1U
- Cable routing 180°
- Shielded
- Compliant with Cat.6<sub>A</sub> requirements of ISO/IEC 11801 Edition 2.2, EN 50173-1:2011 and EN 60603-7-51, Cat.6A of ANSI/TIA 568-C.2
- TIA-568A/B pinout
- Cable diameter up to 0.644 mm (22 26 AWG)
- · For solid or stranded wire
- · Metal housing
- Colour: light grey RAL 7035
- Dimensions (LxWxH): ca. 254 x 109 x 44 mm