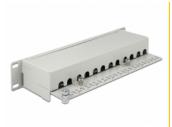

## **Description**

This Patch Panel by Delock can be mounted in a 10" rack. At the LSA blocks you can install up to 12 network cables with a punch down tool.

## **Specification**

- Connectors:
- external: 12 x RJ45 jack internal: LSA block
- For mounting in 10" racks, 1U
- Cable routing 180°
- Shielded
- Compliant with Cat.6<sub>A</sub> requirements of ISO/IEC 11801 Edition 2.2, EN 50173-1:2011 and EN 60603-7-51, Cat.6A of ANSI/TIA 568-C.2
- TIA-568A/B pinout
- Cable diameter up to 0.644 mm (22 26 AWG)
- · For solid or stranded wire
- · Metal housing
- Colour: light grey RAL 7035
- Dimensions (LxWxH): ca. 254 x 109 x 44 mm