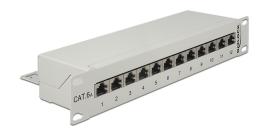

## **Description**

This Patch Panel by Delock can be mounted in a 10" rack. At the LSA blocks you can install up to 12 network cables with a punch down tool.

## **Specification**

- Connectors:
- external: 12 x RJ45 jack internal: LSA block
- For mounting in 10" racks, 1U
- Cable routing 180°
- Shielded
- Compliant with Cat.6<sub>A</sub> requirements of ISO/IEC 11801 Edition 2.2, EN 50173-1:2011 and EN 60603-7-51, Cat.6A of ANSI/TIA 568-C.2
- TIA-568A/B pinout
- Cable diameter up to 0.644 mm (22 26 AWG)
- · For solid or stranded wire
- · Metal housing
- Colour: light grey RAL 7035
- Dimensions (LxWxH): ca. 254 x 109 x 44 mm