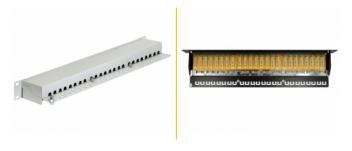

# Delock 19" Patch Panel 24 Port Cat.6 grey

### **Description**

This Patch Panel by Delock can be mounted in a 19" rack. At the LSA blocks you can install up to 24 network cables with a punch down tool.

Item no. 43300

EAN: 4043619433001 Country of origin: China Package: White Box

## **Specification**

· Connectors:

external: 24 x RJ45 jack internal: LSA block

- For mounting in 19" racks, 1 U
- Cable routing 180°
- Shielded (Cat.6)
- Compliant with Cat.6 Class E requirements of ISO/IEC 11801, EN 50173, Cat.6 of ANSI/TIA 568 B.2-1
- TIA-568A/B pinout
- Cable diameter up to 0.644 mm (22 ~ 26 AWG)
- For solid or stranded wire
- · Metal housing
- Colour: light grey RAL 7035
- Dimensions (LxWxH): ca. 483 x 109 x 44 mm