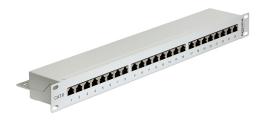

# Delock 19" Patch Panel 24 Port Cat.6 grey

### **Description**

This Patch Panel by Delock can be mounted in a 19" rack. At the LSA blocks you can install up to 24 network cables with a punch down tool.

Item no. 43300

EAN: 4043619433001 Country of origin: China Package: White Box

## **Specification**

· Connectors:

external: 24 x RJ45 jack internal: LSA block

- For mounting in 19" racks, 1 U
- Cable routing 180°
- Shielded (Cat.6)
- Compliant with Cat.6 Class E requirements of ISO/IEC 11801, EN 50173, Cat.6 of ANSI/TIA 568 B.2-1
- TIA-568A/B pinout
- Cable diameter up to 0.644 mm (22 ~ 26 AWG)
- For solid or stranded wire
- · Metal housing
- Colour: light grey RAL 7035
- Dimensions (LxWxH): ca. 483 x 109 x 44 mm