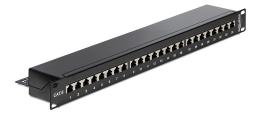

# Delock 19" Patch Panel 24 Port Cat.6 black

### Description

This Patch Panel by Delock can be mounted in a 19" rack. At the LSA blocks you can install up to 24 network cables with a punch down tool.

Item no. 43298

EAN: 4043619432981 Country of origin: China Package: White Box

# Specification

- Connectors: external: 24 x RJ45 jack internal: LSA block
- For mounting in 19" racks, 1 U
- Cable routing 180°
- Shielded (Cat.6)
- Compliant with Cat.6 Class E requirements of ISO/IEC 11801, EN 50173, Cat.6 of ANSI/TIA 568 B.2-1
- TIA-568A/B pinout
- Cable diameter up to 0.644 mm (22 ~ 26 AWG)
- For solid or stranded wire
- Metal housing
- Colour: jet black RAL 9005
- Dimensions (LxWxH): ca. 483 x 109 x 44 mm