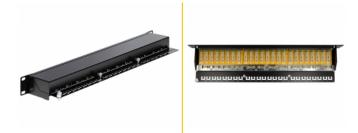

# Delock 19" Patch Panel 24 Port Cat.6 black

### Description

This Patch Panel by Delock can be mounted in a 19" rack. At the LSA blocks you can install up to 24 network cables with a punch down tool.

Item no. 43298

EAN: 4043619432981 Country of origin: China Package: White Box

# Specification

- Connectors: external: 24 x RJ45 jack internal: LSA block
- For mounting in 19" racks, 1 U
- Cable routing 180°
- Shielded (Cat.6)
- Compliant with Cat.6 Class E requirements of ISO/IEC 11801, EN 50173, Cat.6 of ANSI/TIA 568 B.2-1
- TIA-568A/B pinout
- Cable diameter up to 0.644 mm (22 ~ 26 AWG)
- For solid or stranded wire
- Metal housing
- Colour: jet black RAL 9005
- Dimensions (LxWxH): ca. 483 x 109 x 44 mm