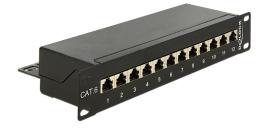

# Delock 10" Patch Panel 12 Port Cat.6 black

### Description

This Patch Panel by Delock can be mounted in a 10" rack. At the LSA blocks you can install up to 12 network cables with a punch down tool.

Item no. 43297

EAN: 4043619432974 Country of origin: China Package: White Box

## Specification

- Connectors: external: 12 x RJ45 jack internal: LSA block
- For mounting in 10" racks, 1 U
- Cable routing 180°
- Shielded (Cat.6)
- Compliant with Cat.6 Class E requirements of ISO/IEC 11801, EN 50173, Cat.6 of ANSI/TIA 568 B.2-1
- TIA-568A/B pinout
- Cable diameter up to 0.644 mm (22 ~ 26 AWG)
- For solid or stranded wire
- Metal housing
- Colour: jet black RAL 9005
- Dimensions (LxWxH): ca. 254 x 109 x 44 mm