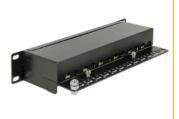

# Delock 10" Patch Panel 12 Port Cat.6 black

### Description

This Patch Panel by Delock can be mounted in a 10" rack. At the LSA blocks you can install up to 12 network cables with a punch down tool.

Item no. 43297

EAN: 4043619432974 Country of origin: China Package: White Box

## Specification

- Connectors: external: 12 x RJ45 jack internal: LSA block
- For mounting in 10" racks, 1 U
- Cable routing 180°
- Shielded (Cat.6)
- Compliant with Cat.6 Class E requirements of ISO/IEC 11801, EN 50173, Cat.6 of ANSI/TIA 568 B.2-1
- TIA-568A/B pinout
- Cable diameter up to 0.644 mm (22 ~ 26 AWG)
- For solid or stranded wire
- Metal housing
- Colour: jet black RAL 9005
- Dimensions (LxWxH): ca. 254 x 109 x 44 mm