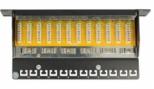

# Delock 10" Patch Panel 12 Port Cat.6 black

### Description

This Patch Panel by Delock can be mounted in a 10" rack. At the LSA blocks you can install up to 12 network cables with a punch down tool.

Item no. 43297

EAN: 4043619432974 Country of origin: China Package: White Box

## Specification

- Connectors: external: 12 x RJ45 jack internal: LSA block
- For mounting in 10" racks, 1 U
- Cable routing 180°
- Shielded (Cat.6)
- Compliant with Cat.6 Class E requirements of ISO/IEC 11801, EN 50173, Cat.6 of ANSI/TIA 568 B.2-1
- TIA-568A/B pinout
- Cable diameter up to 0.644 mm (22 ~ 26 AWG)
- For solid or stranded wire
- Metal housing
- Colour: jet black RAL 9005
- Dimensions (LxWxH): ca. 254 x 109 x 44 mm