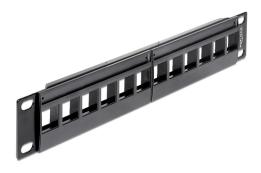

## Description

This Patch Panel by Delock can be mounted in a 10" cabinet. With its standardized dimensions, it is suitable for easy snap-in mounting of 12 Keystone modules.

## **Specification**

- 12 Keystone ports 19.2 x 14.9 mm
- For mounting in 10" cabinets, 1 U
- Integrated name plate
- Material: Metal panel with plastic front bezel
- Colour: black
- Dimensions (LxWxH): ca. 255 x 44 x 12 mm