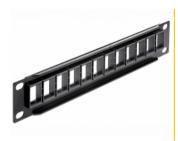

## Description

This Patch Panel by Delock can be mounted in a 10" cabinet. With its standardized dimensions, it is suitable for easy snap-in mounting of 12 Keystone modules.

## **Specification**

- 12 Keystone ports 19.2 x 14.9 mm
- For mounting in 10" cabinets, 1 U
- Integrated name plate
- Material: Metal panel with plastic front bezel
- Colour: black
- Dimensions (LxWxH): ca. 255 x 44 x 12 mm