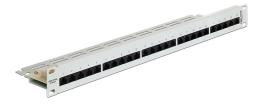

#### **Description**

This Patch Panel by Delock can be mounted in a 19" rack. At the LSA blocks you can install up to 25 telephone or ISDN cables with a punch down tool.

Item no. 43113

EAN: 4043619431137 Country of origin: China Package: White Box

## **Specification**

· Connectors:

external: 25 x RJ45 jack, 8P4C

internal: LSA block

- For mounting in 19" racks, 1U
- Cable routing 180°
- Unshielded (Cat.3)
- Cable diameter up to 0.644 mm (22 26 AWG)
- · Metal housing
- Colour: light grey RAL 7035
- Dimensions (LxWxH): ca. 482.6 x 104.9 x 44.3 mm