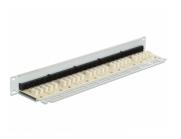

#### **Description**

This Patch Panel by Delock can be mounted in a 19" rack. At the LSA blocks you can install up to 25 telephone or ISDN cables with a punch down tool.

Item no. 43113

EAN: 4043619431137 Country of origin: China Package: White Box

## **Specification**

· Connectors:

external: 25 x RJ45 jack, 8P4C

internal: LSA block

- For mounting in 19" racks, 1U
- Cable routing 180°
- Unshielded (Cat.3)
- Cable diameter up to 0.644 mm (22 26 AWG)
- · Metal housing
- Colour: light grey RAL 7035
- Dimensions (LxWxH): ca. 482.6 x 104.9 x 44.3 mm