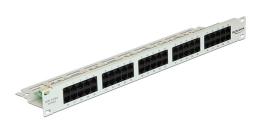

# Delock 19" Patch Panel 50 Port Cat.3 ISDN grey

#### Description

This Patch Panel by Delock can be mounted in a 19" rack. At the LSA blocks you can install up to 50 telephone or ISDN cables with a punch down tool.

Item no. 43030

EAN: 4043619430307 Country of origin: China Package: White Box

## Specification

- Connectors: external: 50 x RJ45 jack, 8P4C internal: LSA block
- For mounting in 19" racks, 1U
- Cable routing 180°
- Unshielded (Cat.3)
- Cable diameter up to 0.644 mm (22 26 AWG)
- Metal housing
- Colour: light grey RAL 7035
- Dimensions (LxWxH): ca. 482.6 x 104.9 x 44.3 mm