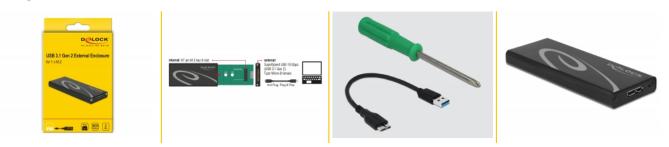

#### Package content

- External enclosure M.2
- Screwdriver, screws
- Cable USB 3.1 Type-A to Type Micro-B, length ca. 20 cm
- User manual