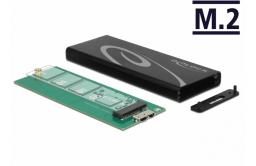

#### Description

The aluminium enclosure by Delock enables the installation of a M.2 SSD in 2280, 2260, 2242 and 2230 format, which can be connected via USB to the PC or laptop.

Item no. 42570

EAN: 4043619425709 Country of origin: China Package: Retail Box

## Specification

- Connectors: external: 1 x SuperSpeed USB 10 Gbps (USB 3.1 Gen 2) Type Micro-B female internal: 1 x 67 pin M.2 key B slot
- Chipset: Asmedia ASM1351
- Supports M.2 modules in format 2280, 2260, 2242 and 2230 with key B based on SATA
- Maximum height of the components on the module: 1.35 mm, application of doublesided assembled modules supported
- Data transfer rate up to 6 Gb/s
- LED indicator for power and access
- Dimensions (LxWxH): ca. 98 x 39 x 9 mm
- Hot Plug, Plug & Play